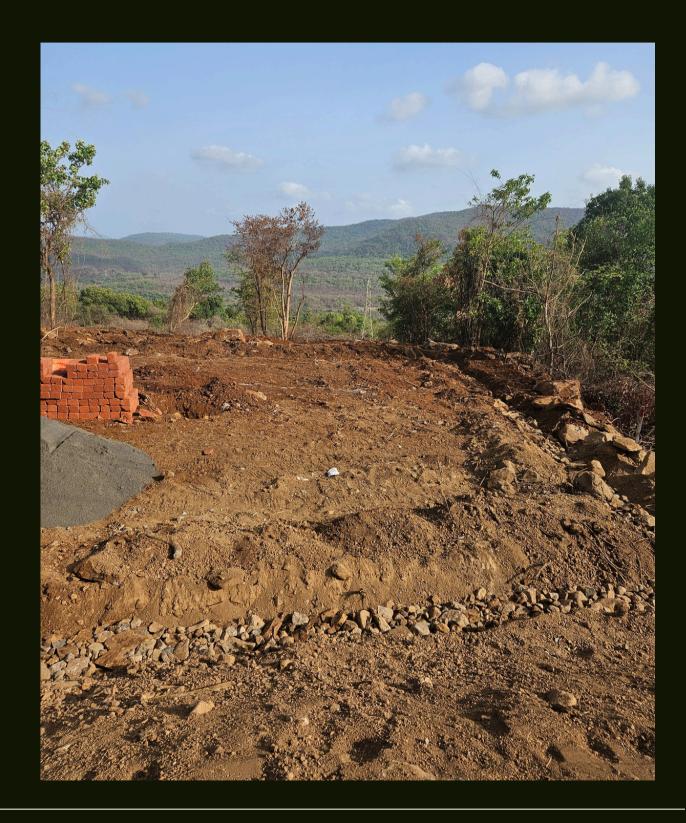

and tranquil backdrops. The area is a popular tourist belt with a rich heritage. The location of hills gives opportunity for adventurous sports and camping. It is a perfect investment option, especially for those looking for investments close to Mumbai and Pune cities in

## Key Distance

Pune to Morachi Baug Mangoan 109 Km

Pali to Morachi Baug Mangoan 49 Km

Panvel to Morachi Baug Mangoan 105 Km





### HIGHLIGHTS

- \*Mangoan Dighi Port Road Touch plots
- \*Total Land parcel 50 acres
- \*Total Units 200
- \*Size 100 sq.mt to 1000 sq.mt



## Amenities

- Internal RCC ROAD
- ELECTRICITY
- WATER CONNECTION
- TAR COMPOUND/BRICK COMPOUND OPTIONAL
- Foot path
- Clubhouse
- Game Zone
- / Plantation
- Gajibo

## Price

Plot rate start From 75 ₹ to 90₹ Depend on area

# Actual site photo







#### 9 Reasons to invest in our project

1 Near to Government declared second IT city MANGAON.

2 National Highway NH 548-A 100 mtrs. from project.

3 Mumbai-Goa Highway 15 mins from Project.

4 Mumbai/Pune 2.5 hours from Project.

5 This project is under Dongroli Gram Panchayat.

6 This land is Green zone land.

7 Good connectivity to school, college, market, hospital, petrol pump etc.

8 Murud janjira, Shrivardhan beach, Dighi port - 40 mins from Project.

9 Mountain view, table top, near highway plots available.





# 5 Reasons: this land is ideal for.





1 Investment purpose.

2 Highest Returns on investment.

3. To secure future.

4 For farmhouse/ second home

5 For Agri-Business purposes.

## Tourist Attractions:





Raigad Fort -1 hr.

Shrivardhan beach - 40 min.

Murud Janjir