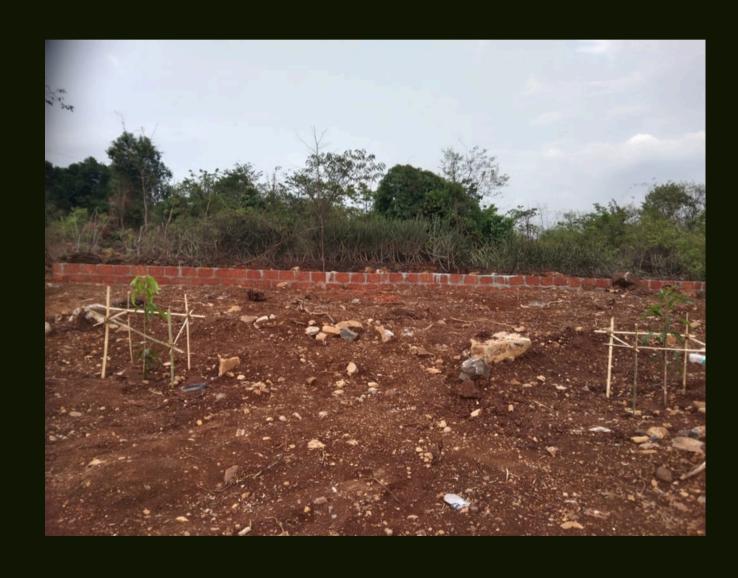

que and tranquil backdrops. The area is a popular tourist belt with a rich heritage. The location of hills gives opportunity for adventurous sports and camping. It is a perfect investment option, especially for those looking for investments close to Mumbai and Pune cities in

## Key Distance

Pune to Morachi Baug Mangoan 109 Km

Pali to Morachi Baug Mangoan 49 Km

Panvel to Morachi Baug Mangoan 105 Km





### HIGHLIGHTS

- \*Mangoan Dighi Port Road Touch plots
- \*Total Land parcel 50 acres
- \*Total Units 200
- \*Size 100 sq.mt to 1000 sq.mt



## Amenities

- Internal RCC ROAD
- ELECTRICITY
- WATER CONNECTION
- TAR COMPOUND/BRICK COMPOUND OPTIONAL
- Foot path
- Clubhouse
- Game Zone
- / Plantation
- Gajibo

## Price

Plot rate start From 75 ₹ to 90₹ Depend on area

# Actual site photo







#### 9 Reasons to invest in our project

1 Near to Government declared second IT city MANGAON.

2 National Highway NH 548-A 100 mtrs. from project.

3 Mumbai-Goa Highway 15 mins from Project.

4 Mumbai/Pune 2.5 hours from Project.

5 This project is under Dongroli Gram Panchayat.

6 This land is Green zone land.

7 Good connectivity to school, college, market, hospital, petrol pump etc.

8 Murud janjira, Shrivardhan beach, Dighi port - 40 mins from Project.

9 Mountain view, table top, near highway plots available.





# 5 Reasons: this land is ideal for.





1 Investment purpose.

2 Highest Returns on investment.

3. To secure future.

4 For farmhouse/ second home

5 For Agri-Business purposes.

## Tourist Attractions:





Raigad Fort -1 hr.

Shrivardhan beach - 40 min.

Murud Ja